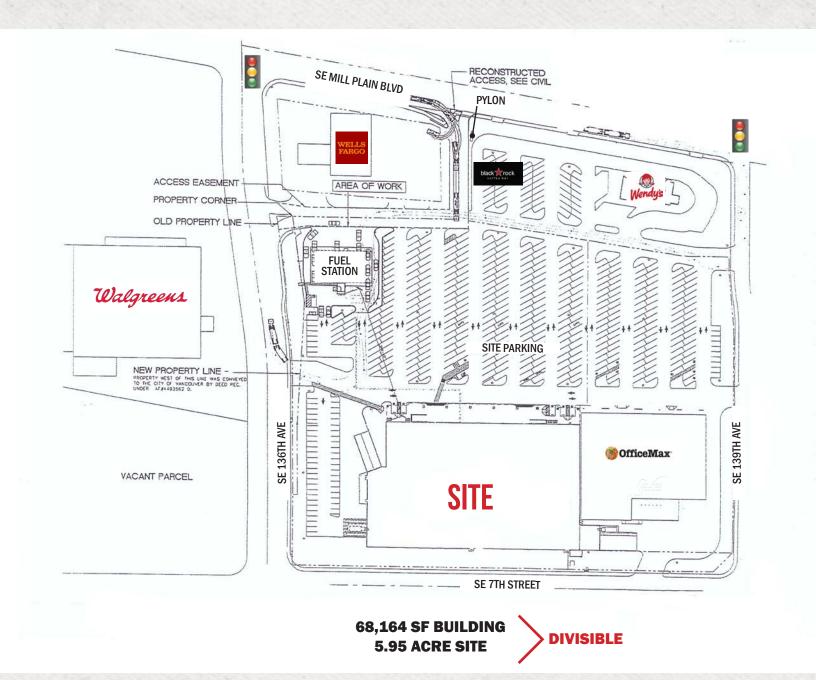

# ANCHOR SPACE AVAILABLE

136TH AVE & MILL PLAIN BLVD | VANCOUVER, WA

#### ADDRESS

13719 SE Mill Plain Blvd, Vancouver, WA 98684

#### AVAILABLE SPACE

- 68,164 SF Building
- 5 MPD Fuel Station with Convenience Store

### HIGHLIGHTS

- · Monument sign on Mill Plain Blvd.
- 5.95 acres with 308 parking spaces.
- The building will be leased with fixtures in place.
- Fuel station has 5 MPDs (two 20,000 gallon tanks) with a 500 SF under canopy convenience store.
- The site is at a 4-way lighted intersection just south of The Landing which has 390 residential units under construction.
- Site is just over 1 mile from I-205.