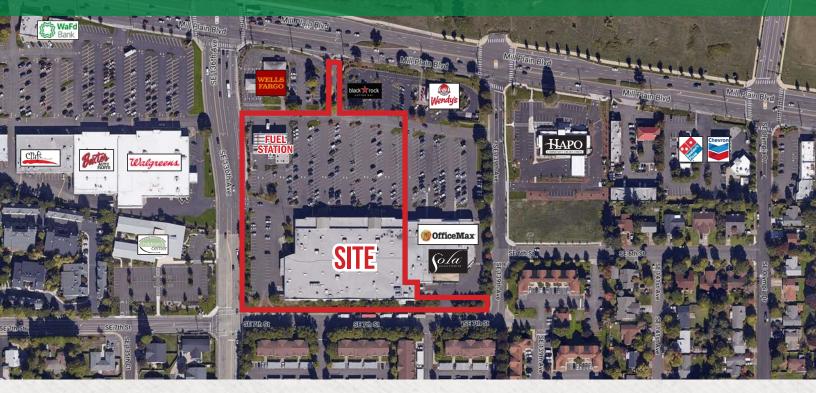

# ANCHOR SPACE AVAILABLE

136TH AVE & MILL PLAIN BLVD | VANCOUVER, WA

#### ADDRESS

13719 SE Mill Plain Blvd, Vancouver, WA 98684

#### AVAILABLE SPACE

- 68,164 SF Building
- 5 MPD Fuel Station with Convenience Store

### HIGHLIGHTS

- · Monument sign on Mill Plain Blvd.
- 5.95 acres with 308 parking spaces.
- The building will be leased with fixtures in place.
- Fuel station has 5 MPDs (two 20,000 gallon tanks) with a 500 SF under canopy convenience store.
- The site is at a 4-way lighted intersection just south of The Landing which has 390 residential units under construction.
- Site is just over 1 mile from I-205.