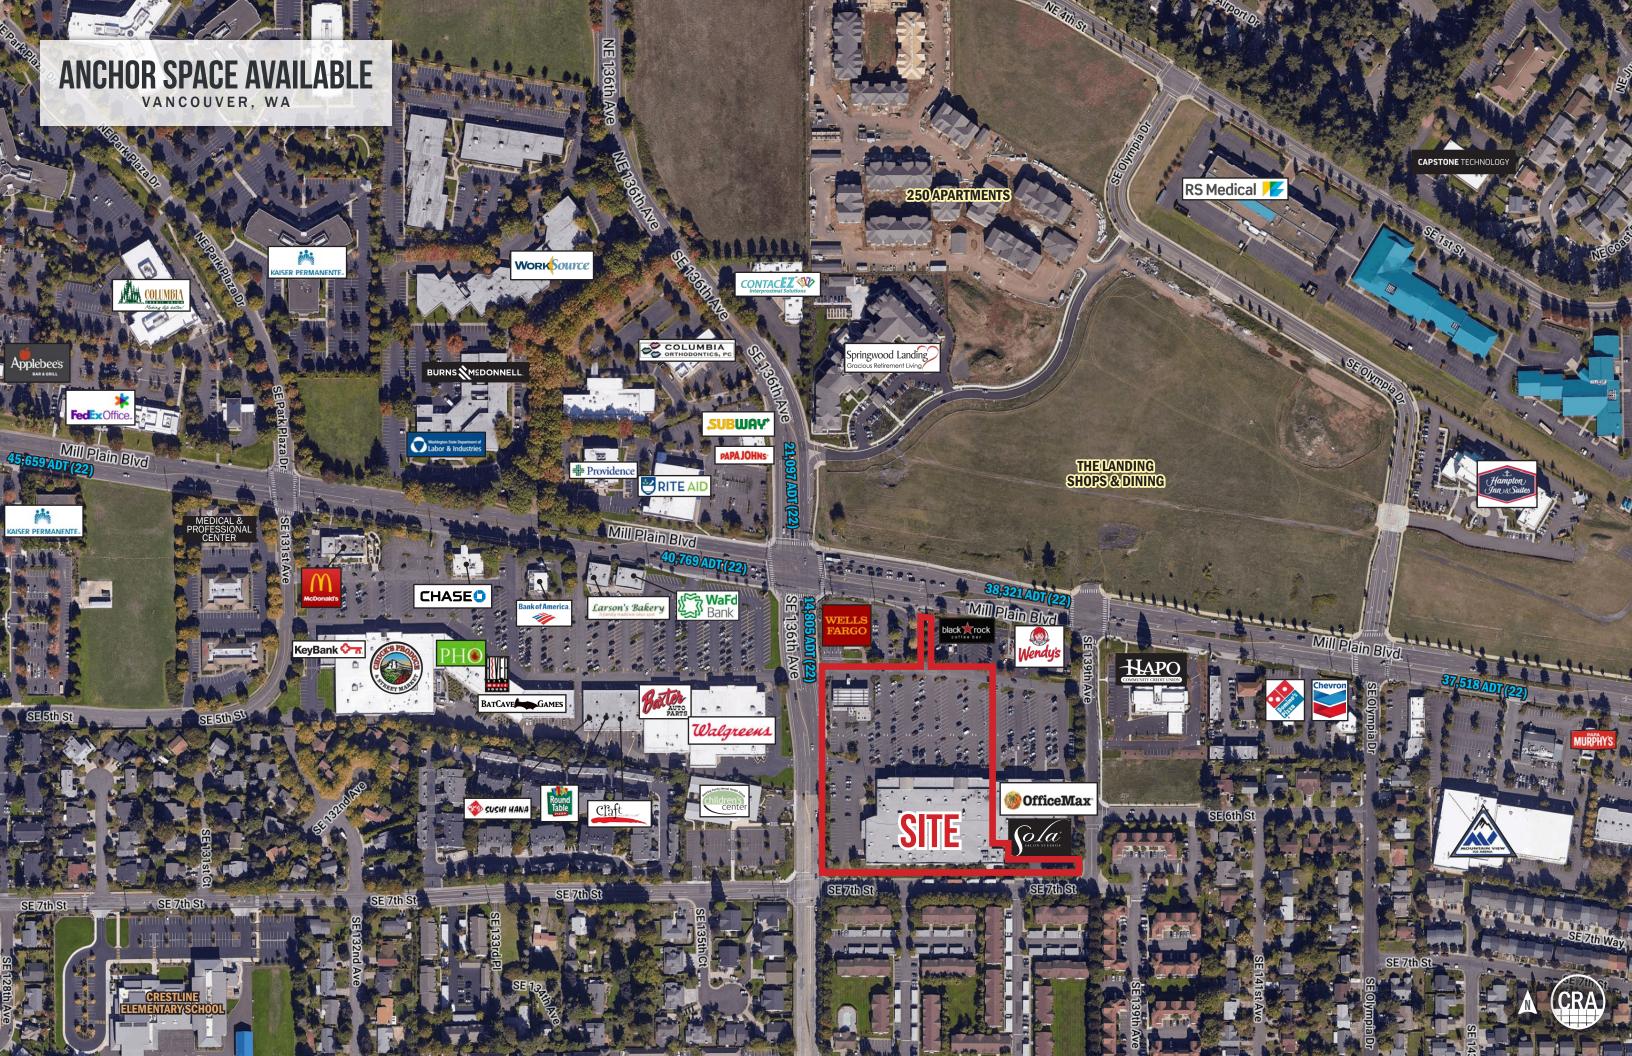

# ANCHOR SPACE AVAILABLE

136TH AVE & MILL PLAIN BLVD | VANCOUVER, WA

#### ADDRESS

13719 SE Mill Plain Blvd, Vancouver, WA 98684

#### AVAILABLE SPACE

- 68,164 SF Building
- 5 MPD Fuel Station with Convenience Store

### TRAFFIC COUNTS

Mill Plain Blvd » 40,769 ADT ('22) SE 136th Ave » 14,805 ADT ('22)

| n | Б. | M | 0 | C | D | Λ | D | ш | П | 0 | C |
|---|----|---|---|---|---|---|---|---|---|---|---|
|   |    |   |   |   |   |   |   |   |   |   |   |

### HIGHLIGHTS

- · Monument sign on Mill Plain Blvd.
- 5.95 acres with 308 parking spaces.
- The building will be leased with fixtures in place.
- Fuel station has 5 MPDs (two 20,000 gallon tanks) with a 500 SF under canopy convenience store.
- The site is at a 4-way lighted intersection just south of The Landing which has 390 residential units under construction.
- Site is just over 1 mile from I-205.